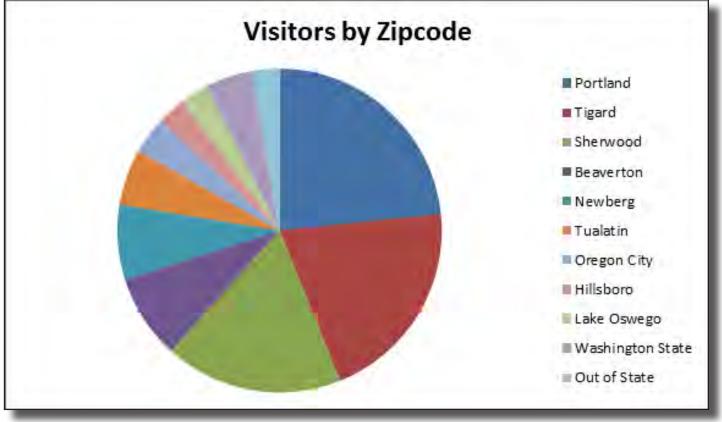

### FINANCIAL REPORT Submitted by Willem Stoeller, FOR Board Treasurer as of September 30, 2016

With one month remaining in the current fiscal year, the financial condition of the Friends organization is better than forecasted in the FY2016 budget. Total cash balances as of September 30 (The month of September 2016 has been estimated) are approximately \$137,737 (\$48,116 of which is restricted and \$89,621 of which is unrestricted). These \$89,621 of unrestricted funds consist of **\$63**,621 disposable and \$26,000 operational and cash flow reserves.

The Accounts Receivable for Restricted Grants is \$169,421, an increase of \$149,4210ver last year. This increase is due to the timing of grants being awarded, Federal/Agency grants for both this fiscal year and next fiscal year have been awarded in the 2015-2016 fiscal year. These cooperative grants cover payroll and other costs of the four FOR employees.

The Nature's Overlook Store operation generated 94% of the planned budget and has contributed \$14,790.83 to the Friends organization.

This fiscal year the Friends contributed \$11,232 in direct assistance to the refuge. The approved budget for next fiscal year (FY2017) includes another \$12,000 in direct assistance to the refuge.