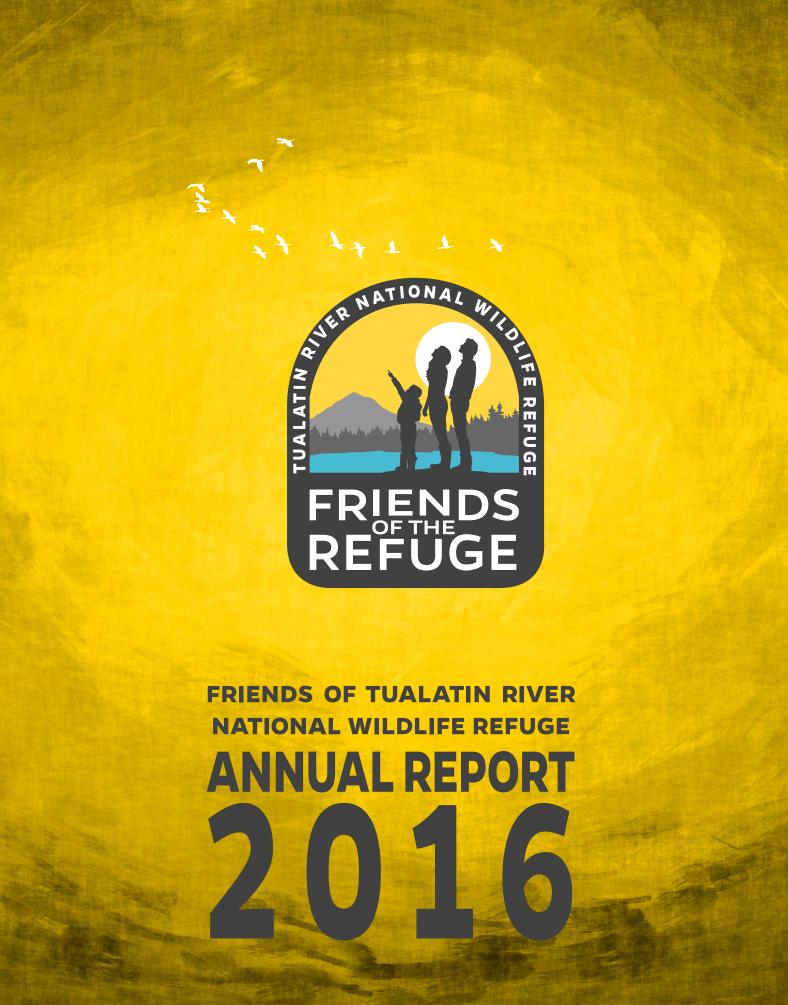

Young fisher-people practice casting at the Tualatin River Bird Festival.

So many wonderful things to celebrate this year, yet January 2016 was also when our sister refuge, Malheur National Wildlife Refuge, was